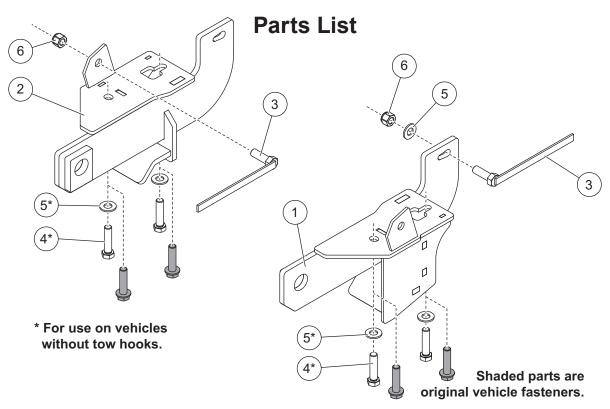

## **Nissan Titan XD**

2016 - \_\_\_

| 77106 Mount Kit |       |     |                                   |      |       |     |                                 |
|-----------------|-------|-----|-----------------------------------|------|-------|-----|---------------------------------|
| Item            | Part  | Qty | Description                       | Item | Part  | Qty | Description                     |
| 1               | 70590 | 1   | Mount – DS                        | 3    | 21590 | 4   | 1/2-13 x 1-1/2 Hex Cap Screw G5 |
| 2               | 70591 | 1   | Mount – PS                        |      |       |     | with Handle                     |
|                 |       |     |                                   | ns   | 70593 | 1   | Bolt Bag                        |
| 70593 Bolt Bag  |       |     |                                   |      |       |     |                                 |
| 4               |       | 4   | M12-1.25 x 40 Hex Cap Screw G10.9 | 6    |       | 4   | 1/2-13 Locknut GB               |
| 5               |       | 6   | 1/2 Hardened Flat Washer          | 7    |       |     |                                 |
| ns = not shown  |       |     |                                   |      |       |     | G = Grade                       |