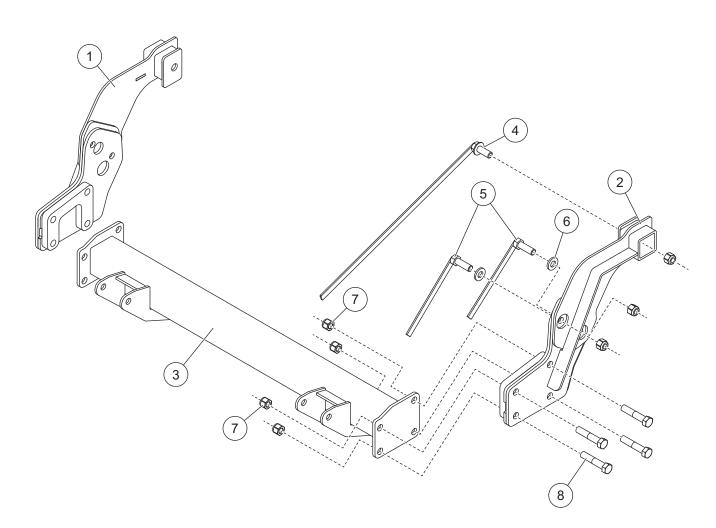

## PARTS LIST

| 32114 Mount Kit |       |     |                                                          |      |       |     |                                 |
|-----------------|-------|-----|----------------------------------------------------------|------|-------|-----|---------------------------------|
| Item            | Part  | Qty | Description                                              | Item | Part  | Qty | Description                     |
| 1               | 79771 | 1   | Mount Plate – PS                                         | 5    | 21590 | 4   | 1/2-13 x 1-1/2 Hex Cap Screw G5 |
| 2               | 79770 | 1   | Mount Plate – DS                                         |      |       |     | w/Handle, 7"                    |
| 3               | 77362 | 1   | Mount Beam                                               | ns   | 79772 | 1   | Bolt Bag                        |
| 4               | 63330 | 2   | 1/2-13 x 1-1/4 Flanged Hex Cap<br>Screw G8 w/Handle, 18" |      |       |     |                                 |
| 79772 Bolt Bag  |       |     |                                                          |      |       |     |                                 |
| 6               |       | 4   | 1/2 Hardened Flat Washer                                 | 8    |       | 8   | 1/2-13 x 2-1/2 Hex Cap Screw G8 |
| 7               |       | 14  | 1/2-13 Hex Locknut GB                                    |      |       |     |                                 |
| ns = not shown  |       |     |                                                          |      |       |     | G = Grade                       |