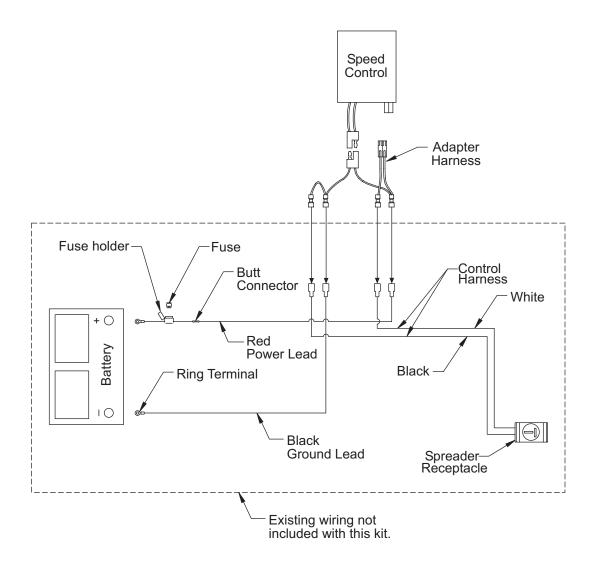

## Installing the Adapter

- Connect the red and white plug on the adapter harness to the red and white plug on the back of the control.
- Connect the black plug on the adapter harness to the remaining black plug on the back of the control.
- After these two plugs are connected, connect the reamaining wires in the adapter harness to the corresponding control harness wires.