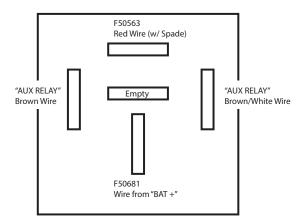

ll the Pendant Mounting Base and Bracket. Stick hook/loop fastener to the Pendant and Pendant Base.
- 6. Splice the short wire on the Vehicle Data Cable into the Third Brake Light Circuit of the vehicle.
- 7. Route power wires over to battery. Install circuit breaker and connect to battery.





# **Control Diagram**



#### **F50543 Control Pendant**



IMPORTANT: In the off season remove control and put in a cool dry place. The interior summer temperatures could damage circuit board and void warranty.

### **Control Module Box Parts**



| ID# | Part # | Qty |
|-----|--------|-----|
| 1   | D6467  | 5   |
| 2   | D6781  | 2   |
| 3   | D6828  | 1   |
| 4   | F50488 | 1   |
| 5   | F50489 | 1   |
| 6   | F50541 | 1   |
| 7   | F50700 | 2   |





# **Control Diagram**



### D6083 Relay



#### **Wire Connections**

#### **SMALL GRAY PLUG**

Plugged with Sealed Blank Connector

#### GND -

Light Harness Black Wire; Spreader Harness Black Wire; Vibrator Harness Black Wire.

#### Aliger 4

Auger Harness White Wire.

#### AUGER -

Auger Harness Black Wire.

#### SPINNER -

Spinner Harness Black Wire.

#### SPINNER +

Spinner Harness Red Wire.

#### **VIBRATE**

Vibrator Harness Red Wire.

#### BAT +

Relay Wire (Red); Spreader Harness Red Wire

#### **LARGE GRAY PLUG**

Pendant Harness Gray Connector.

#### **RELAY**

see diagram above.

#### **OTHER**

Pendant Harness Red Wire Connected to Light Harness Red Wire with Round Butt Connector.

# **Electrical Diagrams**



### **D6514 Center High Mount Stop Lamp**



### F50562 Work Light



### **F50408 Spreader Power Harness**