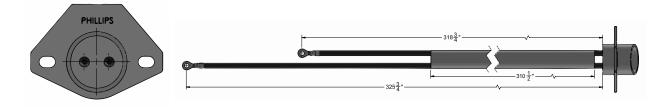

GRAY PLUG**

Plugged with Sealed Blank Connector

#### GND -

Light Harness Black Wire; Spreader Harness Black Wire; Vibrator Harness Black Wire.

#### Aliger 4

Auger Harness White Wire.

#### AUGER -

Auger Harness Black Wire.

#### SPINNER -

Spinner Harness Black Wire.

#### SPINNER +

Spinner Harness Red Wire.

#### **VIBRATE**

Vibrator Harness Red Wire.

#### BAT +

Relay Wire (Red); Spreader Harness Red Wire

#### **LARGE GRAY PLUG**

Pendant Harness Gray Connector.

#### **RELAY**

see diagram above.

#### **OTHER**

Pendant Harness Red Wire Connected to Light Harness Red Wire with Round Butt Connector.

# **Electrical Diagrams**



### **D6514 Center High Mount Stop Lamp**



### F50562 Work Light



### **F50408 Spreader Power Harness**



### **F50409 Vehicle Power Harness**



IMPORTANT: Do Not modify harness length. Any modifications will void warranty.

- 1. All external connections must have dielectric grease.
- 2. Read lead labels before attaching to power source or ground.
- 3. No other devices may be spliced into wiring harness.
- 4. Any repairs to wiring harness must be done with heat shrink butt connectors.

# **Electrical Diagrams**



17

#### **F50534 Vehicle Data Cable**



### **F50535 Vibrator Harness**



### **F50536 Auger Motor Harness**



### **F50537 Spinner Motor Harness**



# **Electrical Diagrams**



### **F50540 Spreader Data Cable**



### **F50563 Light Harness**



### **F50564 Strobe Light Harness**



# **Mounting Instructions**





#### **STOP BRACKET MOUNTING**



#### RATCHET STRAP MOUNTING



| ID# | Part # | Description