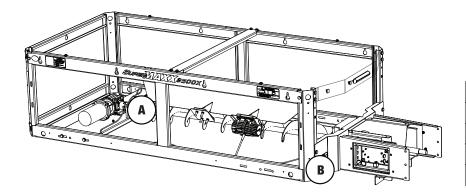

#### **INVERTED-V**

The SuperMAXX 9500 uses an "Inverted-V" Baffle design over the auger area. This baffle reduces the load on the auger. The Inverted-V should not be removed unless servicing the unit.

The Secondary Salt Baffle can be removed for spreading Sand/Salt Mix.

Warning: Always disconnect power source before attempting to remove material baffle.

#### **AUGER DISCHARGE TROUGH**

The SuperMAXX 9500 uses an Auger Discharge Trough to reduce material leakage. It must not be removed unless servicing the unit.

Warning: Always disconnect power source before attempting to remove auger discharge tube.