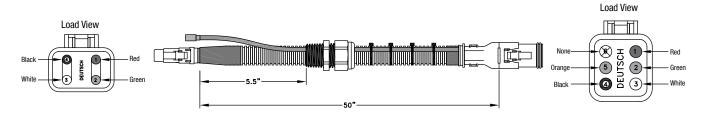

h Round Butt Connector.

# **Electrical Diagrams**



### **D6514 Center High Mount Stop Lamp**



### F50562 Work Light



### **F50408 Spreader Power Harness**



### **F50409 Vehicle Power Harness**



IMPORTANT: Do Not modify harness length. Any modifications will void warranty.

- 1. All external connections must have dielectric grease.
- 2. Read lead labels before attaching to power source or ground.
- 3. No other devices may be spliced into wiring harness.
- 4. Any repairs to wiring harness must be done with heat shrink butt connectors.

# **Electrical Diagrams**



17

#### **F50534 Vehicle Data Cable**



### **F50535 Vibrator Harness**



### **F50536 Auger Motor Harness**



### **F50537 Spinner Motor Harness**



# **Electrical Diagrams**



### **F50540 Spreader Data Cable**



### **F50563 Light Harness**



### **F50564 Strobe Light Harness**



# **Mounting Instructions**





#### **STOP BRACKET MOUNTING**



#### RATCHET STRAP MOUNTING



| ID# | Part # | Description                  | Qty |
|-----|--------|------------------------------|-----|
| 1   | D4116  | Bolt   1/2-13 x 1-1/2        | 10  |
| 2   | D4119  | Washer   1/2                 | 10  |
| 3   | D4120  | Nut   1/2-13 Nylox           | 14  |
| 4   | F50465 | Rear Stop Bracket            | 1   |
| 5   | D4115  | Bolt   1/2-13 x 1            | 6   |
| 6   | D5535  | Nut   1/2-13 Serr. Flange    | 2   |
| 7   | F50600 | X-Series Ratchet Strap [4PK] | 1   |

# **DANGER**

Rear stop bar, ratchet straps and mount kit must always be in place. All mounting systems work together; none of them should be