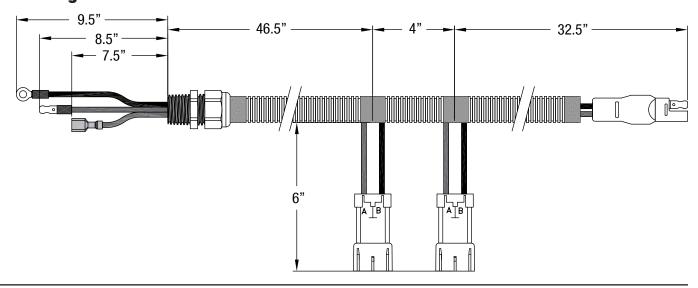

ctrical Diagrams**



### **D6514 Center High Mount Stop Lamp**



### F50562 Work Light



### **F50408 Spreader Power Harness**



### **F50409 Vehicle Power Harness**



IMPORTANT: Do Not modify harness length. Any modifications will void warranty.

- 1. All external connections must have dielectric grease.
- 2. Read lead labels before attaching to power source or ground.
- 3. No other devices may be spliced into wiring harness.
- 4. Any repairs to wiring harness must be done with heat shrink butt connectors.

# **Electrical Diagrams**



17

#### **F50534 Vehicle Data Cable**



### **F50535 Vibrator Harness**



### **F50536 Auger Motor Harness**



### **F50537 Spinner Motor Harness**



# **Electrical Diagrams**



### **F50540 Spreader Data Cable**



### **F50563 Light Harness**



### **F50564 Strobe Light Harness**



# **Mounting Instructions**





#### **STOP BRACKET MOUNTING**



#### RATCHET STRAP MOUNTING



| ID# | Part # | Description                  | Qty |
|-----|--------|------------------------------|-----|
| 1   | D4116  | Bolt   1/2-13 x 1-1/2        | 10  |
| 2   | D4119  | Washer   1/2                 | 10  |
| 3   | D4120  | Nut   1/2-13 Nylox           | 14  |
| 4   | F50465 | Rear Stop Bracket            | 1   |
| 5   | D4115  | Bolt   1/2-13 x 1            | 6   |
| 6   | D5535  | Nut   1/2-13 Serr. Flange    | 2   |
| 7   | F50600 | X-Series Ratchet Strap [4PK] | 1   |

# **DANGER**

Rear stop bar, ratchet straps and mount kit must always be in place. All mounting systems work together; none of them should be used exclusive of the other meth