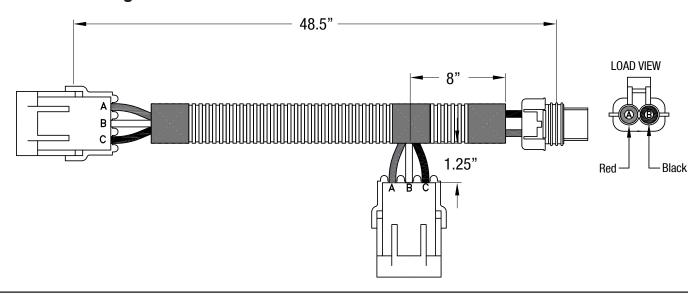

### **F50408 Spreader Power Harness**

### **F50409 Vehicle Power Harness**

IMPORTANT: Do Not modify harness length. Any modifications will void warranty.

- 1. All external connections must have dielectric grease.
- 2. Read lead labels before attaching to power source or ground.
- 3. No other devices may be spliced into wiring harness.
- 4. Any repairs to wiring harness must be done with heat shrink butt connectors.