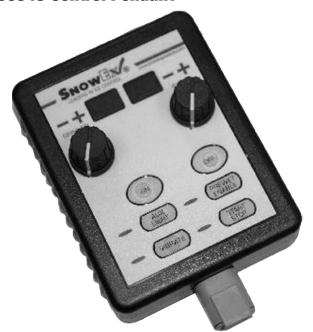

#### **USING CONTROL PENDANT**

- 1. Push On/Off button.
- 2. Press the Start/Stop button. Auger and Spinner will begin to turn, spreading material.
- 3. Use dials on Control Pendant to adjust Material Distribution Shaft speed. This will change the spread rate at constant vehicle speed.
- 4. Press Start/Stop to stop spreading. Turn off Spreader by pushing the On/Off button.

#### **WARNING PROTECTION**

- If audible beeping occurs, read display to identify problem.
- If display reads "OL" (overload) or "OH" (overheat), shut the controller down and carefully clear jammed auger.
- If display reads "E1" this means there is a dead short in the system. Do not use until problem is corrected.
- If the display reads "E0" this means the motor is not getting any power. Check all connections.
- If the display reads "LB" the vehicle battery is extremely low (possibly caused by a poor or corroded connection) and could damage the system.
- If there are any problems while operating the spreader, refer to Troubleshooting Guide.

#### **AUTO-REVERSE "AR" FUNCTION**

- If your controller displays "OL" this could indicate a jammed auger.
- To engage the Auto-Reverse "AR" Function:
  - 1. Push the On/Off button to turn controller OFF for 3 seconds
  - 2. Push the On/Off button again to turn power ON. When the machine starts back up, the AR sequence will automatically start and the auger will reverse for several rotations to clear the jam.
- After a pause of several moments, the auger will automatically return to correct rotation. If the jam is still not cleared, the controller will
  again display OL.
- You may repeat Steps 1 and 2 for a second and third time.
- If after the third try the controller displays OL, you must extract the material that is causing the problem.
- Follow all warning directions when clearing jams.

#### **F50543 Control Pendant**

IMPORTANT: In the off season remove control and put in a cool dry place. The interior summer temperatures could damage circuit board and void warranty.