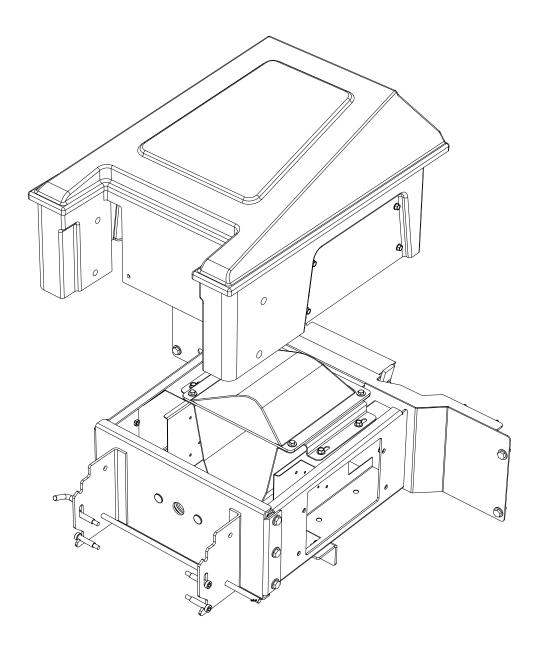

#### **INVERTED-V**

The SuperMAXX 9500 uses an "Inverted-V" Baffle design over the auger area. This baffle reduces the load on the auger. The Inverted-V should not be removed unless servicing the unit.

The Secondary Salt Baffle can be removed for spreading Sand/Salt Mix.

Warning: Always disconnect power source before attempting to remove material baffle.

#### **AUGER DISCHARGE TROUGH**

The SuperMAXX 9500 uses an Auger Discharge Trough to reduce material leakage. It must not be removed unless servicing the unit.

Warning: Always disconnect power source before attempting to remove auger discharge tube.