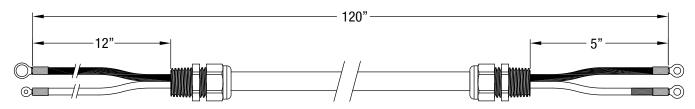

### **F50408 Spreader Power Harness**

### **F50409 Vehicle Power Harness**

IMPORTANT: Do Not modify harness length. Any modifications will void warranty.

- 1. All external connections must have dielectric grease.
- 2. Read lead labels before attaching to power source or ground.
- 3. No other devices may be spliced into wiring harness.
- 4. Any repairs to wiring harness must be done with heat shrink butt connectors.