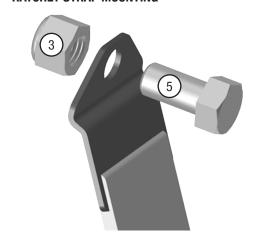

#### RATCHET STRAP MOUNTING

| ID# | Part # | Description                  | Qty |
|-----|--------|------------------------------|-----|
| 1   | D4116  | Bolt   1/2-13 x 1-1/2        | 10  |
| 2   | D4119  | Washer   1/2                 | 10  |
| 3   | D4120  | Nut   1/2-13 Nylox           | 14  |
| 4   | F50465 | Rear Stop Bracket            | 1   |
| 5   | D4115  | Bolt   1/2-13 x 1            | 6   |
| 6   | D5535  | Nut   1/2-13 Serr. Flange    | 2   |
| 7   | F50600 | X-Series Ratchet Strap [4PK] | 1   |