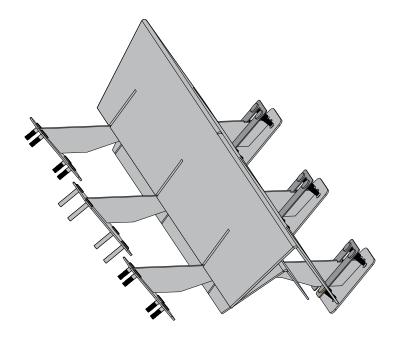

pread pattern and how it changes with fin adjustment. Use the instructions below as a guide to get the spread pattern you desire.



When looking down at the spinner, moving the fins clockwise will adjust the spread pattern toward the left side of the spreader.

10

When looking down at the spinner, moving the fins counterclockwise will adjust the spread pattern toward the right side of the spreader.



# **Operating Instructions**



#### **INVERTED-V**

The SuperMAXX 9500 uses an "Inverted-V" Baffle design over the auger area. This baffle reduces the load on the auger. The Inverted-V should not be removed unless servicing the unit.

The Secondary Salt Baffle can be removed for spreading Sand/Salt Mix.

Warning: Always disconnect power source before attempting to remove material baffle.



#### **AUGER DISCHARGE TROUGH**

The SuperMAXX 9500 uses an Auger Discharge Trough to reduce material leakage. It must not be removed unless servicing the unit.

Warning: Always disconnect power source before attempting to remove auger discharge tube.



# **Wiring Instructions**



- 1. Mount rear plug bracket on back of vehicle using supplied bolts. Locate toward center of bumper as it will reduce the amount of debris that gets onto the plug.
- 2. Mount vehicle harness plugs to bumper bracket that was just installed. [The Power Harness Plug will need to be removed and mounted to the bracket, then re-connected to the wires.] Apply dielectric grease to plugs.
- 3. Route wires from back to front using ty-wraps or clamps (not supplied). Do not secure to brake lines, fuel lines, or near exh