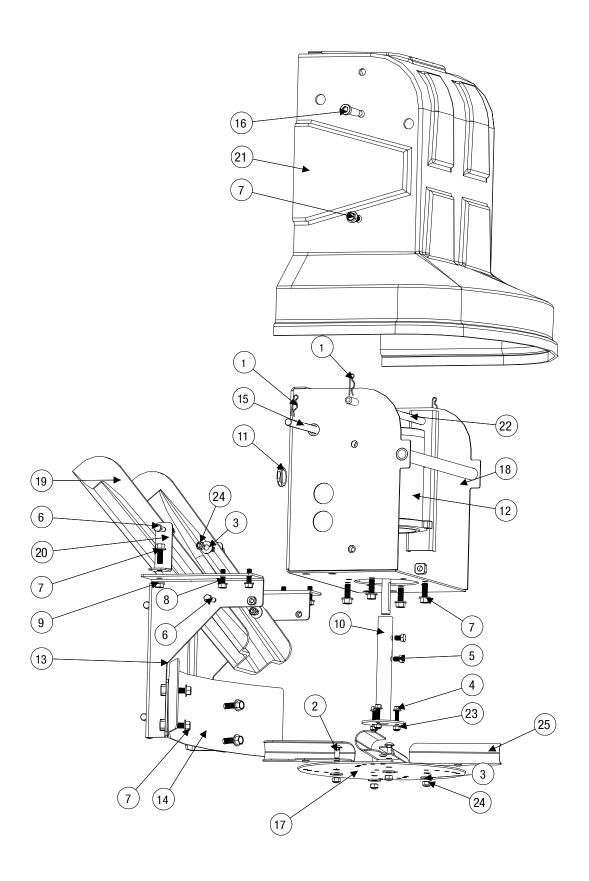

### **Control Module Box Parts**

| ID# | Part # | Qty |
|-----|--------|-----|
| 1   | D6467  | 5   |
| 2   | D6781  | 2   |
| 3   | D6828  | 1   |
| 4   | F50488 | 1   |
| 5   | F50489 | 1   |
| 6   | F50541 | 1   |
| 7   | F50700 | 2   |