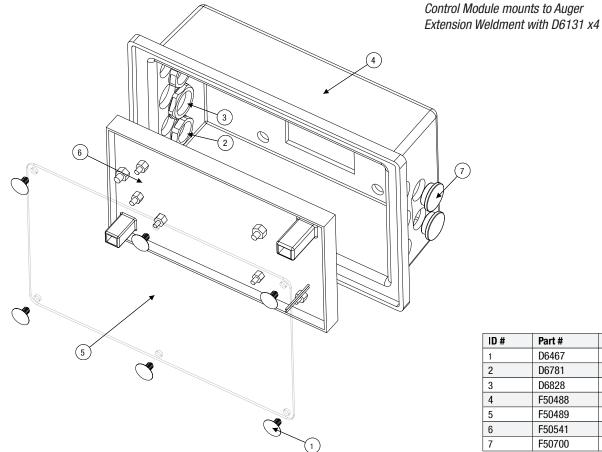

### **Control Module Box Parts**

| ID# | Part # | Qty |
|-----|--------|-----|
| 1   | D6467  | 5   |
| 2   | D6781  | 2   |
| 3   | D6828  | 1   |
| 4   | F50488 | 1   |
| 5   | F50489 | 1   |
| 6   | F50541 | 1   |
| 7   | F50700 | 2   |