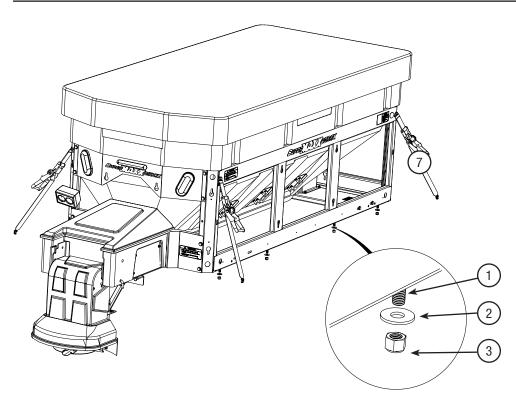

# **Mounting Instructions**

#### **STOP BRACKET MOUNTING**

#### RATCHET STRAP MOUNTING

| ID# | Part # | Description                  | Qty |
|-----|--------|------------------------------|-----|
| 1   | D4116  | Bolt   1/2-13 x 1-1/2        | 10  |
| 2   | D4119  | Washer   1/2                 | 10  |
| 3   | D4120  | Nut   1/2-13 Nylox           | 14  |
| 4   | F50465 | Rear Stop Bracket            | 1   |
| 5   | D4115  | Bolt   1/2-13 x 1            | 6   |
| 6   | D5535  | Nut   1/2-13 Serr. Flange    | 2   |
| 7   | F50600 | X-Series Ratchet Strap [4PK] | 1   |

# **DANGER**

Rear stop bar, ratchet straps and mount kit must always be in place. All mounting systems work together; none of them should be used exclusive of the other methods. Do not remove unless servicing spreader or removing the spreader from vehicle. Check straps and hardware before each use, making sure spreader is completely stable.

- 1. If installing on dump body, remove tailgate. If using flatbed, remove stake sides.
- 2. Load spreader onto truck bed.
- 3. Install Rear Stop Bracket onto Auger Extension Weldment. using provided hardware as described in diagram on previous page.
- 4. Slide Spreader forward until Stop Bracket touches the rear of the truck body.
- 5. Center side-to-side on the truck bed. The spreader must be centered for the safety of the vehicle, its driver and those nearby.
- 6. You will notice there are four holes in the bottom flange of each sideframe. These holes are on the bottom and will be used to mount the spreader to the truck body. There are also two holes in the rear stop bracket. Mark all of these holes with a paint/permanent marker, an oil pencil or similar device.
- 7. Look underneath the truck body to be sure there is clearance for the holes to be drilled. If there are interferences, the holes can be relocated in the spreader frame. If the holes need to be relocated, make sure there is adequate fastening at the front and back.
- 8. Drill the holes in the marked locations using a 9/16 drill bit. (You may need to slide the spreader side-to-side in order to drill the holes without climbing underneath the truck.
- 9. Slide the spreader back into position over top of the holes just drilled. Install bolts through spreader frame and truck body with washer and nut below. Tighten all fasteners.
- 10. Attach Ratchet Straps using provided hardware as in diagram on previous page. Tighten the fasteners. Hook Ratchet Strap's other end to truck body. Tighten the Straps.