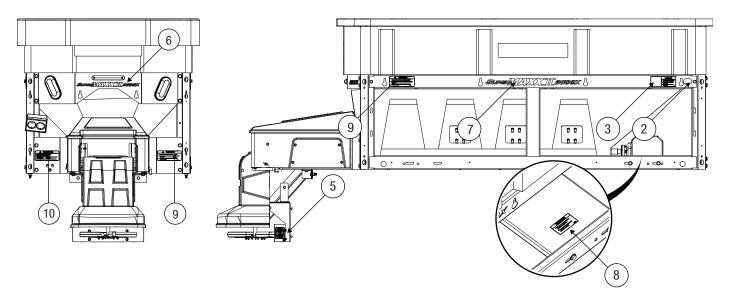

# **Warning Decal Positions**

1 WARNING

• Keep hands, feet & loose

clothing away from moving parts.

• Disconnect power before servicing equipment.

D6192

D6243

A WARNING

ROTATING AUGER CAN CAUSE SERIOUS INJURY OR DEATH

• Keep arms, hands, and loose clothing away from auger.
• Shut off control and unplug spreader before servicing.
D6335

D6335

D6546

F50645

# **Warning Decal Positions**

F50552

- **WARNING** · Read owners manual before operating equipment.
  - · Never remove spreader with material in hopper.

D6194

- (9) DANGER
  - DO NOT REMOVE SPREADER WITH MATERIAL IN HOPPER
  - FASTEN SPREADER DOWN WITH APPROVED RATCHET STRAPS

D6547

• REAR FRAME LOCATOR BARS MUST BE IN PLACE BEFORE OPERATING VEHICLE

D6547

(10)

- · Read Owner's Manual for Installation Instructions
- Secure spreader to truck with ratchet straps
- Anchor spreader securely to truck body with bolt kit provided to prevent
- slipping or sliding.

  Routinely check straps and handware to make sure they are secure.

  D6548

D6548