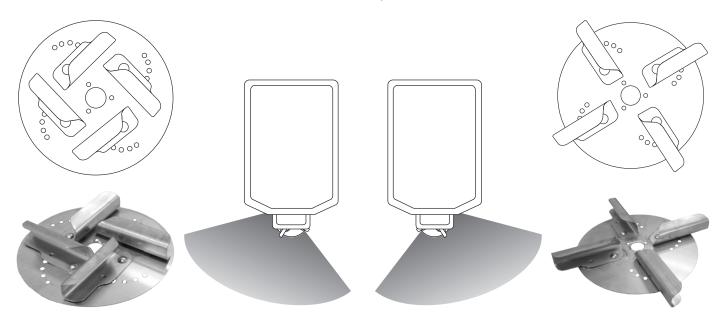

# Adjustable Spinner

Your spreader is equipped with an adjustable spinner to assist you in more precise material application. The Spinner plate gives the operator control of whether the material spreads to the right, left or is centered. Before operating the spreader, spread some material in a clear area where you can easily observe the spread pattern and how it changes with fin adjustment. Use the instructions below as a guide to get the spread pattern you desire.

When looking down at the spinner, moving the fins clockwise will adjust the spread pattern toward the left side of the spreader.

10

When looking down at the spinner, moving the fins counterclockwise will adjust the spread pattern toward the right side of the spreader.