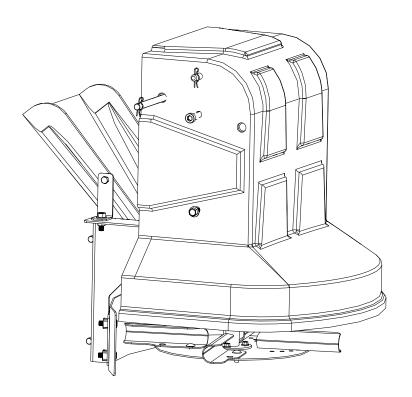

|
| D6528  | 10                                                  |
| F50365 | 1                                                   |
| F50366 | 1                                                   |
| F50368 | 1                                                   |
| F50393 | 1                                                   |
| F50407 | 4                                                   |
|        | D6159 D6418 D6452 D6528 F50365 F50366 F50368 F50393 |

| ID# | Part # | Qty |
|-----|--------|-----|
| 20  | F50465 | 1   |
| 21  | F50587 | 8   |
| 23  | F50884 | 1   |
| 24  | F50888 | 1   |
| 25  | F50894 | 1   |
| 26  | F50906 | 1   |
| 27  | F50912 | 4   |
| 28  | T15018 | 8   |

# **Spinner Drive Assembly Parts Breakdown**





# **Spinner Drive Assembly Parts Breakdown**





| ID# | Part # | Qty |
|-----|--------|-----|
| 1   | D4135  | 3   |
| 2   | D5022  | 4   |
| 3   | D5949  | 8   |
| 4   | D6132  | 3   |
| 5   | D6133  | 2   |
| 6   | D6418  | 4   |
| 7   | D6452  | 12  |
| 8   | D6453  | 4   |
| 9   | D6584  | 2   |
| 10  | D6824  | 1   |
| 11  | D6828  | 1   |
| 12  | D6887  | 1   |
| 13  | F50316 | 1   |

| ID# | Part # | Qty |
|-----|--------|-----|
| 14  | F50318 | 1   |
| 15  | F50366 | 1   |
| 16  | F50407 | 2   |
| 17  | F50517 | 1   |
| 18  | F51022 | 1   |
| 19  | F51024 | 1   |
| 20  | F51025 | 2   |
| 21  | F51026 | 1   |
| 22  | F51048 | 1   |
| 23  | T15016 | 3   |
| 24  | T15018 | 8   |
| 25  | T30207 | 4   |

# **Grease Fitting Extension Parts Breakdown**







| ID# | Part #    | Qty |
|-----|-----------|-----|
| 1   | D6982     | 1