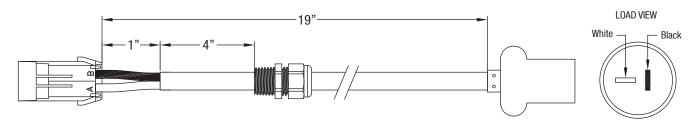

*

Pendant Harness Red Wire Connected to Light Harness Red Wire with Round Butt Connector.

# **Electrical Diagrams**



### **D6514 Center High Mount Stop Lamp**



### F50562 Work Light



### **F50408 Spreader Power Harness**



### **F50409 Vehicle Power Harness**



IMPORTANT: Do Not modify harness length. Any modifications will void warranty.

- 1. All external connections must have dielectric grease.
- 2. Read lead labels before attaching to power source or ground.
- 3. No other devices may be spliced into wiring harness.
- 4. Any repairs to wiring harness must be done with heat shrink butt connectors.

# **Electrical Diagrams**



17

#### **F50534 Vehicle Data Cable**



### **F50535 Vibrator Harness**



### **F50536 Auger Motor Harness**



### **F50537 Spinner Motor Harness**



# **Electrical Diagrams**



### **F50540 Spreader Data Cable**



### **F50563 Light Harness**



### **F50564 Strobe Light Harness**



# **Mounting Instructions**





#### **STOP BRACKET MOUNTING**



#### RATCHET STRAP MOUNTING



| ID# | Part # | Description                  | Qty |
|-----|--------|------------------------------|-----|
| 1   | D4116  | Bolt   1/2-13 x 1-1/2        | 10  |
| 2   | D4119  | Washer   1/2                 | 10  |
| 3   | D4120  | Nut   1/2-13 Nylox           | 14  |
| 4   | F50465 | Rear Stop Bracket            | 1   |
| 5   | D4115  | Bolt   1/2-13 x 1            | 6   |
| 6   | D5535  | Nut   1/2-13 Serr. Flange    | 2   |
| 7   | F50600 | X-Series Ratchet Strap [4PK] | 1   |

# **DANGER**

Rear stop bar, ratchet straps and mount kit must always be in