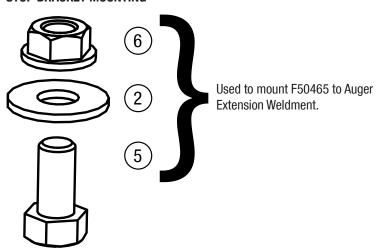

#### RATCHET STRAP MOUNTING

| ID# | Part # | Description                  | Qty |
|-----|--------|------------------------------|-----|
| 1   | D4116  | Bolt   1/2-13 x 1-1/2        | 10  |
| 2   | D4119  | Washer   1/2                 | 10  |
| 3   | D4120  | Nut   1/2-13 Nylox           | 14  |
| 4   | F50465 | Rear Stop Bracket            | 1   |
| 5   | D4115  | Bolt   1/2-13 x 1            | 6   |
| 6   | D5535  | Nut   1/2-13 Serr. Flange    | 2   |
| 7   | F50600 | X-Series Ratchet Strap [4PK] | 1   |

- 1. If installing on dump body, remove tailgate. If using flatbed, remove stake sides.
- 2. Load spreader onto truck bed.
- 3. Install Rear Stop Bracket onto Auger Extension Weldment. using provided hardware as described in diagram on previous page.
- 4. Slide Spreader forward until Stop Bracket touches the rear of the truck body.
- 5. Center side-to-side on the truck bed. The spreader must be centered for the safety of the vehicle, its driver and those nearby.
- 6. You will notice there are four holes in the bottom flange of each sideframe. These holes are on the bottom and will be used to mount the spreader to the truck body. There are also two holes in the rear stop bracket. Mark all of these holes with a paint/permanent marker, an oil pencil or similar device.
- 7. Look underneath the truck body to be sure there is clearance for the holes to be drilled. If there are interferences, the holes can be relocated in the spreader frame. If the holes need to be relocated, make sure there is adequate fastening at the front and back.
- 8. Drill the holes in the marked locations using a 9/16 drill bit. (You may need to slide the spreader side-to-side in order to drill the holes without climbing underneath the truck.
- 9. Slide the spreader back into position over top of the holes just drilled. Install bolts through spreader frame and truck body with washer and nut below. Tighten all fasteners.
- 10. Attach Ratchet Straps using provided hardware as in diagram on previous page. Tighten the fasteners. Hook Ratchet Strap's other end to truck body. Tighten the Straps.