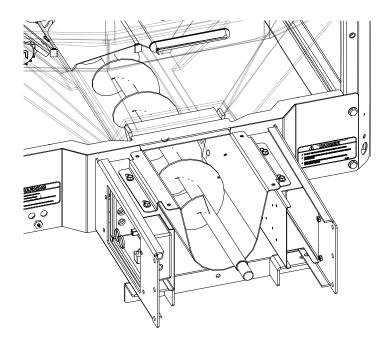

#### **INVERTED-V**

The SuperMAXX 9500 uses an "Inverted-V" Baffle design over the auger area. This baffle reduces the load on the auger. The Inverted-V should not be removed unless servicing the unit.

The Secondary Salt Baffle can be removed for spreading Sand/Salt Mix.

Warning: Always disconnect power source before attempting to remove material baffle.

#### **AUGER DISCHARGE TROUGH**

The SuperMAXX 9500 uses an Auger Discharge Trough to reduce material leakage. It must not be removed unless servicing the unit.

Warning: Always disconnect power source before attempting to remove auger discharge tube.