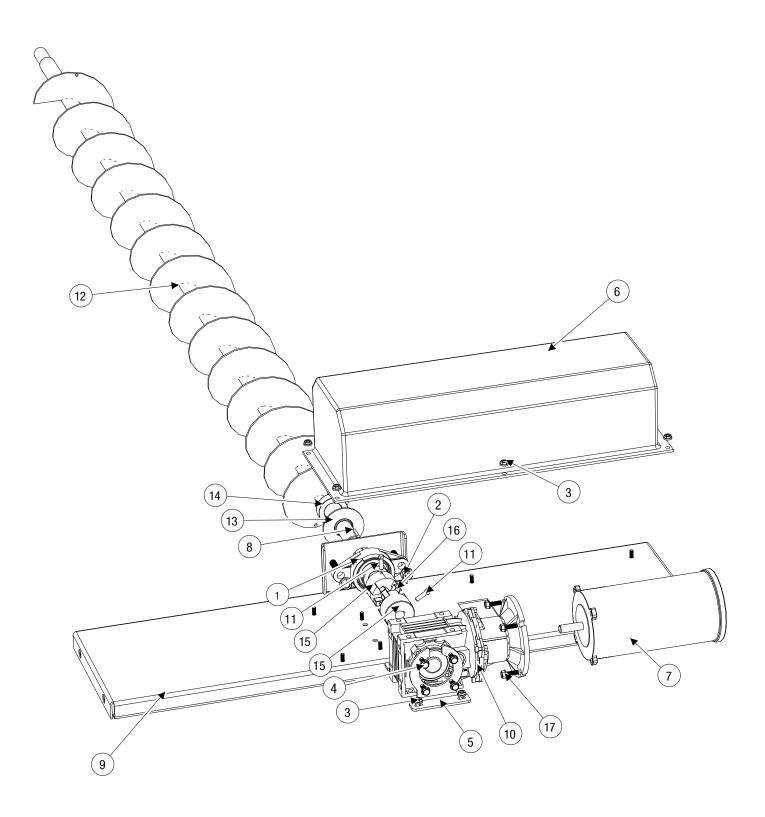

There are no serviceable parts in the motor/transmission assembly. Any attempt to service will void warranty.

When pressure washing motor enclosure area, stay at least 36" away from motor enclosures.

Store control in cool dry place during the off season.

#### **INVERTED-V**

The SuperMAXX 9500 uses an "Inverted-V" Baffle design over the auger area. This baffle reduces the load on the auger. The Inverted-V should not be removed unless servicing the unit.

#### **AUGER DISCHARGE TROUGH**

The SuperMAXX 9500 uses an Auger Discharge Trough to reduce material leakage. It must not be removed unless servicing the unit.

Warning: Always disconnect power source before attempting to remove auger discharge tube.