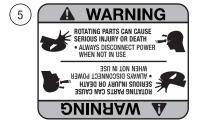

# **Warning Decal Positions**

1 WARNING

• Keep hands, feet & loose

clothing away from moving parts.

• Disconnect power before servicing equipment.

D6192

D6243

A WARNING

ROTATING AUGER CAN CAUSE SERIOUS INJURY OR DEATH

• Keep arms, hands, and loose clothing away from auger.
• Shut off control and unplug spreader before servicing.
D6335

D6335

D6546

F50645