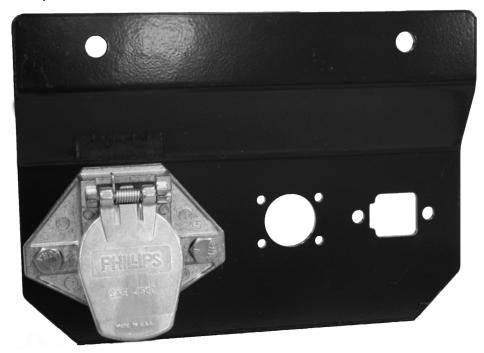

# **Wiring Instructions**

- 1. Mount rear plug bracket on back of vehicle using supplied bolts. Locate toward center of bumper as it will reduce the amount of debris that gets onto the plug.
- 2. Mount vehicle harness plugs to bumper bracket that was just installed. [The Power Harness Plug will need to be removed and mounted to the bracket, then re-connected to the wires.] Apply dielectric grease to plugs.
- 3. Route wires from back to front using ty-wraps or clamps (not supplied). Do not secure to brake lines, fuel lines, or near exhaust, engine or moving parts. Use the heavy-duty ty-wraps along frame and the lighter duty ty-wraps everywhere else.
- 4. Drill a 7/8" hole in the firewall near steering column. Be sure to check for wires and components in the way (both sides of firewall) before drilling the hole.
- 5. Run the Data Cable into cab. Zip-tie wire under dash so it does not get in the way of brake or accelerator pedal. Leave enough of the Data Cable outside of the dash so operator can hold control pendant in hand. Install the Pendant Mounting Base and Bracket. Stick hook/loop fastener to the Pendant and Pendant Base.
- 6. Splice the short wire on the Vehicle Data Cable into the Third Brake Light Circuit of the vehicle.
- 7. Route power wires over to battery. Install circuit breaker and connect to battery.