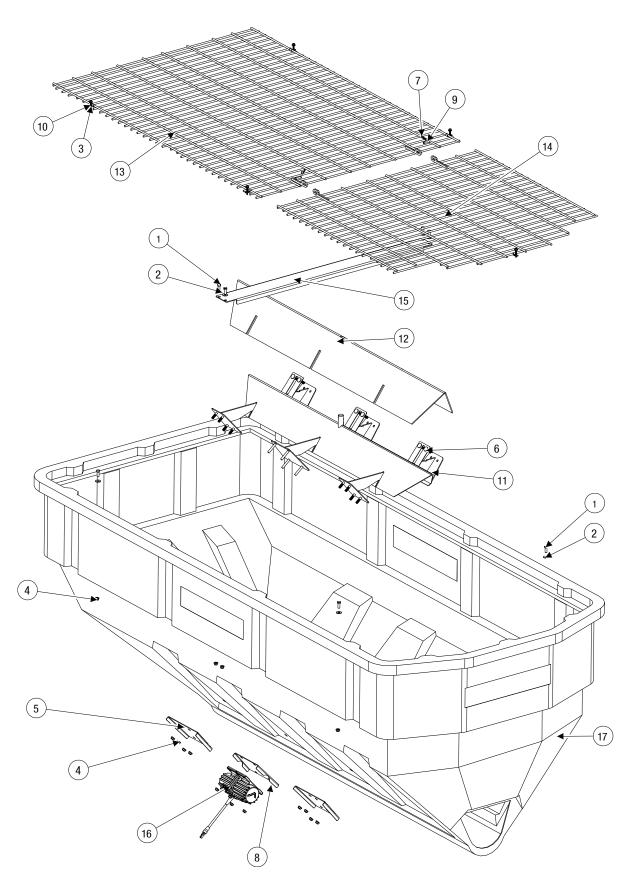

#### RATCHET STRAP MOUNTING

| ID# | Part # | Description                  | Qty |
|-----|--------|------------------------------|-----|
| 1   | D4116  | Bolt   1/2-13 x 1-1/2        | 10  |
| 2   | D4119  | Washer   1/2                 | 10  |
| 3   | D4120  | Nut   1/2-13 Nylox           | 14  |
| 4   | F50465 | Rear Stop Bracket            | 1   |
| 5   | D4115  | Bolt   1/2-13 x 1            | 6   |
| 6   | D5535  | Nut   1/2-13 Serr. Flange    | 2   |
| 7   | F50600 | X-Series Ratchet Strap [4PK] | 1   |

# **DANGER**

Rear stop bar, ratchet straps and mount kit must always be in place. All mounting systems work together; none of them should be used exclusive of the other methods. Do not remove unless servicing spreader or removing the spreader from vehicle. Check straps and hardware before each use, making sure spreader is completely stable.

## **Mounting Instructions**

NOTE: Pay special attention when drilling or clamping dissimilar metals to aluminum bodies. Galvanic corrosion can occur if not handled properly. Contact vehicle manufacturer for recommended practices.

- 1. If installing on dump body, remove tailgate. If using flatbed, remove stake sides.
- 2. Load spreader onto truck bed.
- 3. Install Rear Stop Bracket onto Auger Extension Weldment. using provided hardware as described in diagram on previous page.
- 4. Slide Spreader forward until Stop Bracket touches the rear of the truck body.
- 5. Center side-to-side on the truck bed. The spreader must be centered for the safety of the vehicle, its driver and those nearby.
- 6. You will notice there are four holes in the bottom flange of each sideframe. These holes are on the bottom and will be used to mount the spreader to the truck body. There are also two holes in the rear stop bracket. Mark all of these holes with a paint/permanent marker, an oil pencil or similar device.
- 7. Look underneath the truck body to be sure there is clearance for the holes to be drilled. If there are interferences, the holes can be relocated in the spreader frame. If the holes need to be relocated, make sure there is adequate fastening at the front and back.
- 8. Drill the holes in the marked locations using a 9/16 drill bit. (You may need to slide the spreader side-to-side in order to drill the holes without climbing underneath the truck.
- 9. Slide the spreader back into position over top of the holes just drilled. Install bolts through spreader frame and truck body with washer and nut below. Tighten all fasteners.
- 10. Attach Ratchet Straps using provided hardware as in diagram on previous page. Tighten the fasteners. Hook Ratchet Strap's other end to truck body. Tighten the Straps.