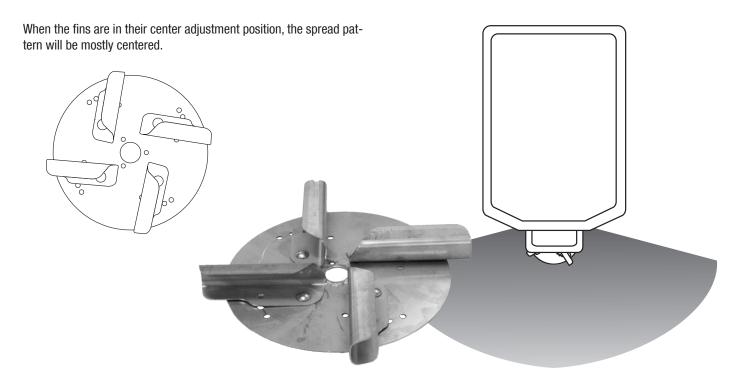

# Adjustable Spinner

Your spreader is equipped with an adjustable spinner to assist you in more precise material application. The Spinner plate gives the operator control of whether the material spreads to the right, left or is centered. Before operating the spreader, spread some material in a clear area where you can easily observe the spread pattern and how it changes with fin adjustment. Use the instructions below as a guide to get the spread pattern you desire.

When looking down at the spinner, moving the fins clockwise will adjust the spread pattern toward the left side of the spreader.

10

When looking down at the spinner, moving the fins counterclockwise will adjust the spread pattern toward the right side of the spreader.