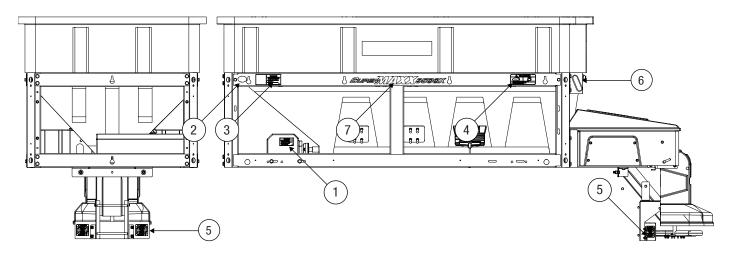

# **Warning Decal Positions**

1 WARNING

• Keep hands, feet & loose

clothing away from moving parts.

• Disconnect power before servicing equipment.

D6192

D6243

A WARNING

ROTATING AUGER CAN CAUSE SERIOUS INJURY OR DEATH

• Keep arms, hands, and loose clothing away from auger.
• Shut off control and unplug spreader before servicing.
D6335

D6335

D6546

F50645

# **Warning Decal Positions**

F50552

- **WARNING** · Read owners manual before operating equipment.
  - · Never remove spreader with material in hopper.

D6194

- (9) DANGER
  - DO NOT REMOVE SPREADER WITH MATERIAL IN HOPPER
  - FASTEN SPREADER DOWN WITH APPROVED RATCHET STRAPS

D6547

• REAR FRAME LOCATOR BARS MUST BE IN PLACE BEFORE OPERATING VEHICLE

D6547

(10)

- · Read Owner's Manual for Installation Instructions
- Secure spreader to truck with ratchet straps
- Anchor spreader securely to truck body with bolt kit provided to prevent
- slipping or sliding.

  Routinely check straps and handware to make sure they are secure.

  D6548

D6548