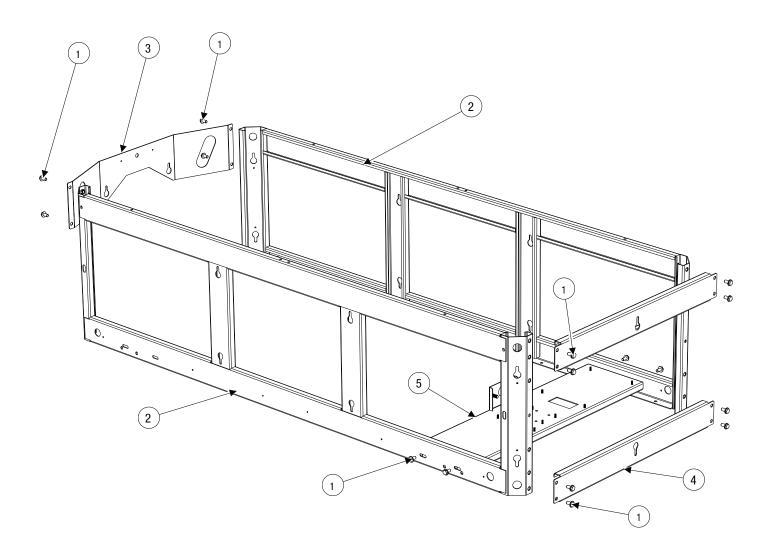

- 1. If installing on dump body, remove tailgate. If using flatbed, remove stake sides.
- 2. Load spreader onto truck bed.
- 3. Install Rear Stop Bracket onto Auger Extension Weldment. using provided hardware as described in diagram on previous page.
- 4. Slide Spreader forward until Stop Bracket touches the rear of the truck body.
- 5. Center side-to-side on the truck bed. The spreader must be centered for the safety of the vehicle, its driver and those nearby.
- 6. You will notice there are four holes in the bottom flange of each sideframe. These holes are on the bottom and will be used to mount the spreader to the truck body. There are also two holes in the rear stop bracket. Mark all of these holes with a paint/permanent marker, an oil pencil or similar device.
- 7. Look underneath the truck body to be sure there is clearance for the holes to be drilled. If there are interferences, the holes can be relocated in the spreader frame. If the holes need to be relocated, make sure there is adequate fastening at the front and back.
- 8. Drill the holes in the marked locations using a 9/16 drill bit. (You may need to slide the spreader side-to-side in order to drill the holes without climbing underneath the truck.
- 9. Slide the spreader back into position over top of the holes just drilled. Install bolts through spreader frame and truck body with washer and nut below. Tighten all fasteners.
- 10. Attach Ratchet Straps using provided hardware as in diagram on previous page. Tighten the fasteners. Hook Ratchet Strap's other end to truck body. Tighten the Straps.