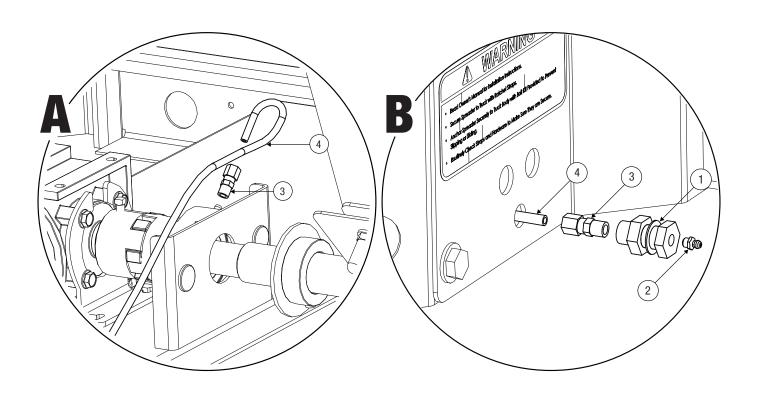

### **F50409 Vehicle Power Harness**

IMPORTANT: Do Not modify harness length. Any modifications will void warranty.

- 1. All external connections must have dielectric grease.
- 2. Read lead labels before attaching to power source or ground.
- 3. No other devices may be spliced into wiring harness.
- 4. Any repairs to wiring harness must be done with heat shrink butt connectors.