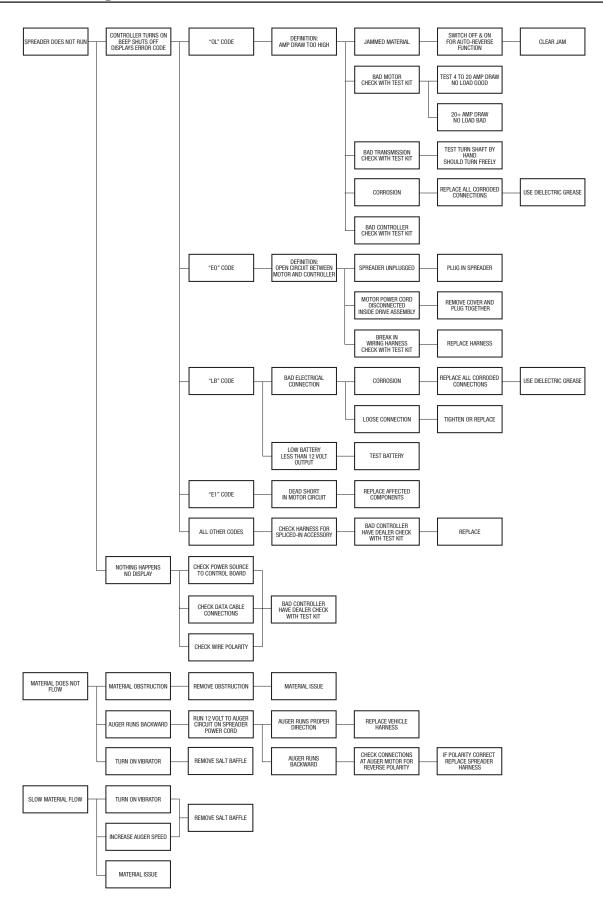

#### **WARNING PROTECTION**

- If audible beeping occurs, read display to identify problem.
- If display reads "OL" (overload) or "OH" (overheat), shut the controller down and carefully clear jammed auger.
- If display reads "E1" this means there is a dead short in the system. Do not use until problem is corrected.
- If the display reads "E0" this means the motor is not getting any power. Check all connections.
- If the display reads "LB" the vehicle battery is extremely low (possibly caused by a poor or corroded connection) and could damage the system.
- If there are any problems while operating the spreader, refer to Troubleshooting Guide.

#### **AUTO-REVERSE "AR" FUNCTION**

- If your controller displays "OL" this could indicate a jammed auger.
- To engage the Auto-Reverse "AR" Function:
  - 1. Push the On/Off button to turn controller OFF for 3 seconds
  - 2. Push the On/Off button again to turn power ON. When the machine starts back up, the AR sequence will automatically start and the auger will reverse for several rotations to clear the jam.
- After a pause of several moments, the auger will automatically return to correct rotation. If the jam is still not cleared, the controller will
  again display OL.
- You may repeat Steps 1 and 2 for a second and third time.
- If after the third try the controller displays OL, you must extract the material that is causing the problem.
- Follow all warning directions when clearing jams.