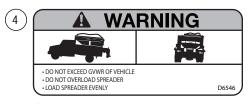

Never exceed the Gross Vehicle Weight Rating of vehicle. Failure to do so may limit a vehicles handling characteristics.

Never attempt to take a unit off a truck with material in it.

Always keep hands, feet, and clothing away from power driven parts.

#### **LOADING THE SPREADER**

Warning: Do not overload vehicle.

Use chart below to calculate weight of material. Weights of materials are an average for dry materials.

| MATERIAL      | WEIGHT PER CUBIC FOOT |
|---------------|-----------------------|
| Rock Salt     | 80-90 lbs.            |
| Sand/Salt Mix | 95-120 lbs.           |