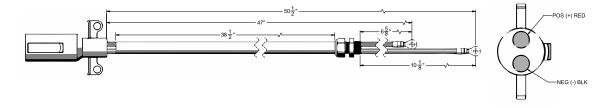

### **F50408 Spreader Power Harness**

### **F50409 Vehicle Power Harness**

IMPORTANT: Do Not modify harness length. Any modifications will void warranty.

- 1. All external connections must have dielectric grease.
- 2. Read lead labels before attaching to power source or ground.
- 3. No other devices may be spliced into wiring harness.
- 4. Any repairs to wiring harness must be done with heat shrink butt connectors.