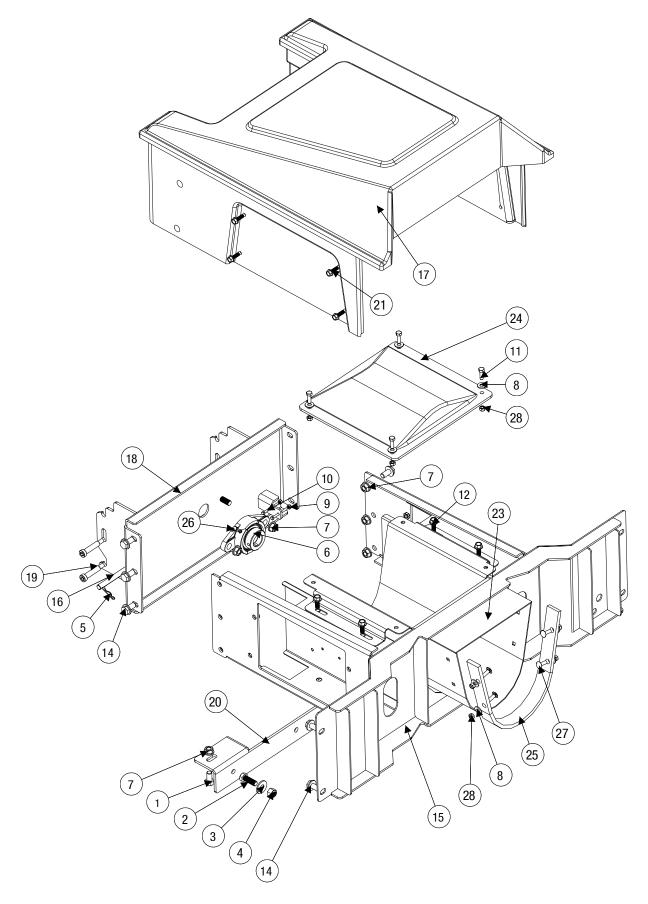

### **Control Module Box Parts**

| ID# | Part # | Qty |
|-----|--------|-----|
| 1   | D6467  | 5   |
| 2   | D6781  | 2   |
| 3   | D6828  | 1   |
| 4   | F50488 | 1   |
| 5   | F50489 | 1   |
| 6   | F50541 | 1   |
| 7   | F50700 | 2   |