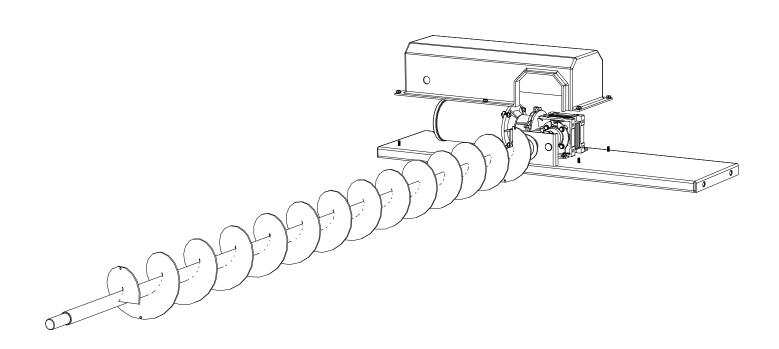

#### **INVERTED-V**

The SuperMAXX 9500 uses an "Inverted-V" Baffle design over the auger area. This baffle reduces the load on the auger. The Inverted-V should not be removed unless servicing the unit.

#### **AUGER DISCHARGE TROUGH**

The SuperMAXX 9500 uses an Auger Discharge Trough to reduce material leakage. It must not be removed unless servicing the unit.

Warning: Always disconnect power source before attempting to remove auger discharge tube.