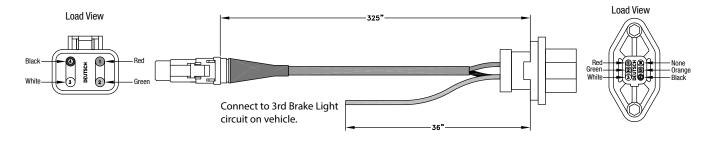

### **F50540 Spreader Data Cable**

# **Wiring Instructions**

- 1. Mount rear plug bracket on back of vehicle using supplied bolts. Locate toward center of bumper as it will reduce the amount of debris that gets onto the plug.
- 2. Mount vehicle harness plugs to bumper bracket that was just installed. [The Power Harness Plug will need to be removed and mounted to the bracket, then re-connected to the wires.] Apply dielectric grease to plugs.
- 3. Route wires from back to front using ty-wraps or clamps (not supplied). Do not secure to brake lines, fuel lines, or near exhaust, engine or moving parts. Use the heavy-duty ty-wraps along frame and the lighter duty ty-wraps everywhere else.
- 4. Drill a 7/8" hole in the firewall near steering column. Be sure to check for wires and components in the way (both sides of firewall) before drilling the hole.
- 5. Run the Data Cable into cab. Zip-tie wire under dash so it does not get in the way of brake or accelerator pedal. Leave enough of the Data Cable outside of the dash so operator can hold control pendant in hand. Install the Pendant Mounting Base and Bracket. Stick hook/loop fastener to the Pendant and Pendant Base.
- 6. Splice the short wire on the Vehicle Data Cable into the Third Brake Light Circuit of the vehicle.
- 7. Route power wires over to battery. Install circuit breaker and connect to battery.