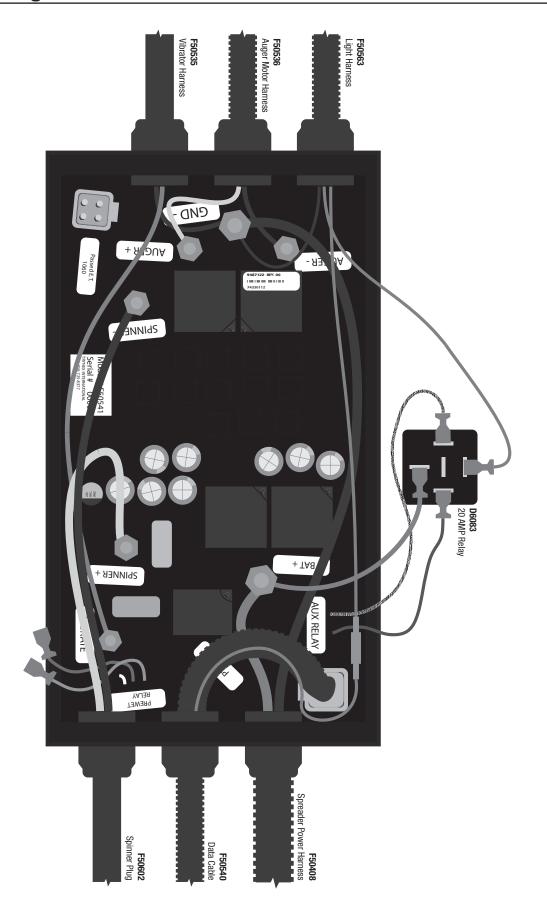

### D6083 Relay

#### **Wire Connections**

#### **SMALL GRAY PLUG**

Plugged with Sealed Blank Connector

#### GND -

Light Harness Black Wire; Spreader Harness Black Wire; Vibrator Harness Black Wire.

#### Aliger 4

Auger Harness White Wire.

#### AUGER -

Auger Harness Black Wire.

#### SPINNER -

Spinner Harness Black Wire.

#### SPINNER +

Spinner Harness Red Wire.

#### **VIBRATE**

Vibrator Harness Red Wire.

#### BAT +

Relay Wire (Red); Spreader Harness Red Wire

#### **LARGE GRAY PLUG**

Pendant Harness Gray Connector.

#### **RELAY**

see diagram above.

#### **OTHER**

Pendant Harness Red Wire Connected to Light Harness Red Wire with Round Butt Connector.