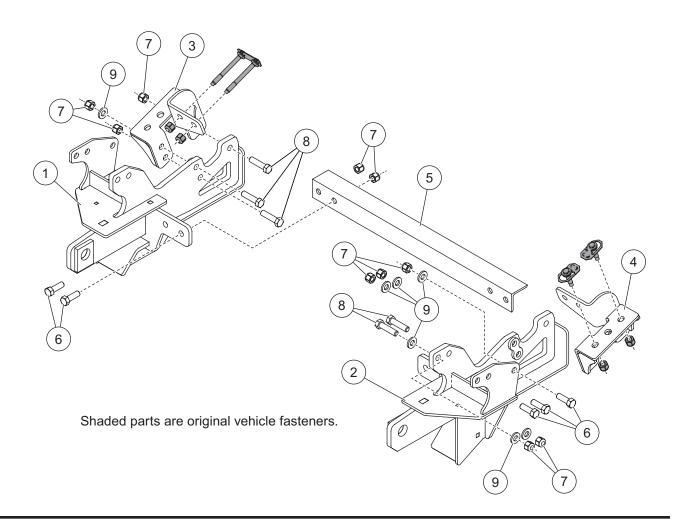

## Ford Super Duty F-350/450 Diesel Dual Rear Wheel Pickup

2020-\_\_

**Parts List** 

| 77114 Mount Kit |       |     |                                 |           |       |     |                                 |
|-----------------|-------|-----|---------------------------------|-----------|-------|-----|---------------------------------|
| Item            | Part  | Qty | Description                     | Item      | Part  | Qty | Description                     |
| 1               | 80092 | 1   | Mount PS                        | 4         | 52714 | 1   | Rear Bracket DS                 |
| 2               | 80091 | 1   | Mount DS                        | 5         | 64759 | 1   | Cross Bar                       |
| 3               | 51778 | 1   | Rear Bracket PS                 | ns        | 70531 | 1   | Bolt Bag                        |
| 70531 Bolt Bag  |       |     |                                 |           |       |     |                                 |
| 6               |       | 10  | 1/2-13 x 1-1/2 Hex Cap Screw G5 | 8         |       | 10  | 1/2-13 x 2 Hex Cap Screw G5     |
| 7               |       | 24  | 1/2-13 Hex Locknut GB           | 9         |       | 14  | 1/2 Hardened Flat Washer Type 1 |
| ns = not shown  |       |     |                                 | G = Grade |       |     |                                 |