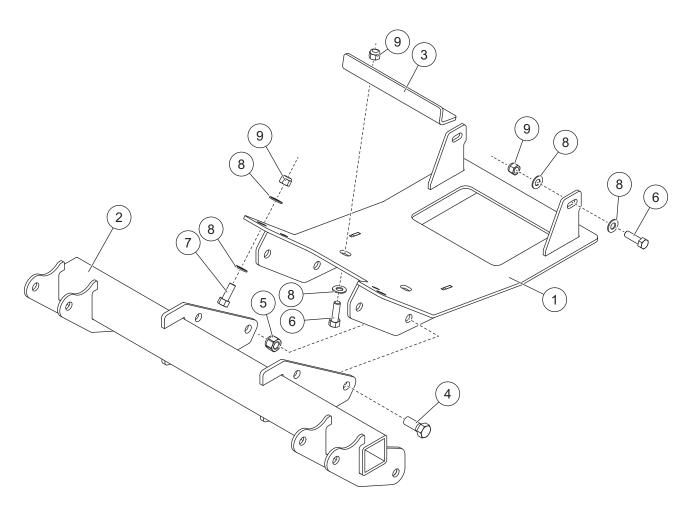

## PARTS LIST

| 35167 Mount Kit |       |     |                                 |           |        |     |                               |
|-----------------|-------|-----|---------------------------------|-----------|--------|-----|-------------------------------|
| Item            | Part  | Qty | Description                     | ltem      | Part   | Qty | Description                   |
| 1               | 74950 | 1   | Skid Plate Assembly             | ns        | 61548K | 1   | Plug Cover Kit                |
| 2               | 56935 | 1   | Mount Beam                      | ns        | 74965  | 1   | Bolt Bag                      |
| 3               | 74449 | 1   | Backer Bar                      | ns        | 90730  | 1   | Fuse Kit, 200A                |
| ns              | 52565 | 1   | Vehicle Cable Assembly, Long    | ns        |        | 12  | Cable Ties                    |
| ns              | 52596 | 1   | Vehicle Control Harness, UTV    |           |        |     |                               |
| 74965 Bolt Bag  |       |     |                                 |           |        |     |                               |
| 4               |       | 4   | 1/2-13 x 1-1/4 Hex Cap Screw G5 | 7         |        | 2   | 3/8-16 x 1 Hex Cap Screw G5   |
| 5               |       | 4   | 1/2-13 Locknut GB               | 8         |        | 10  | 3/8 Flat Washer Type A Narrow |
| 6               |       | 4   | 3/8-16 x 1-1/4 Hex Cap Screw G5 | 9         |        | 6   | 3/8-16 Locknut GB             |
| ns = not shown  |       |     |                                 | G = Grade |        |     |                               |