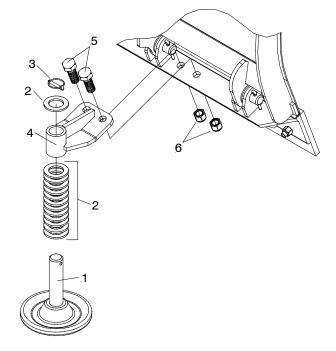

## PARTS & INSTALLATION INSTRUCTIONS MEYER SUPER-V OPTIONAL MUSHROOM RUNNERS

| PARTS LIST |          |     |                                                 |
|------------|----------|-----|-------------------------------------------------|
| Item       | Part No. | Qty | Description                                     |
|            | 09214    | 1   | Super-V Mushroom Runner Kit                     |
|            | 09330    | 2   | Runner Shoe Assembly                            |
| 1          | 13150    | 2   | <ul> <li>Mushroom Shoe Casting Assy.</li> </ul> |
| 2          | 20363    | 13  | • • Runner Washer                               |
| 3          | 22083    | 1   | Linch Pin                                       |
| 4          | 12545    | 2   | Runner Bracket Assy.                            |
|            | 08585    | 1   | Hardware Bag                                    |
| 5          | 20141    | 4   | •• Bolt H 5/8-11 x 2" Gr. 5                     |
| 6          | 20309    | 4   | •• Locknut 5/8-11                               |

## Installation Instructions

- **A.** Place Runner Bracket Assemby (4) on top angle of the tripedge weldment and align with the two holes already drilled as shown above.
- **B.** Fasten Runner Bracket Assembly (4) to the angle using Bolt H 5/8-11 x 2" (5) and 5/8-11 Locknut (6).
- C. Slide the twelve Runner Washers (2) over Mushroom Shoe Casting (1).
- D. Slide Mushroom Shoe Casting (1) thru bottom of Runner Bracket Assemby (4) then slide one Runner Washer (2) over Mushroom Shoe Casting (1) and attach Linch Pin (3) to Mushroom Shoe Casting (1).